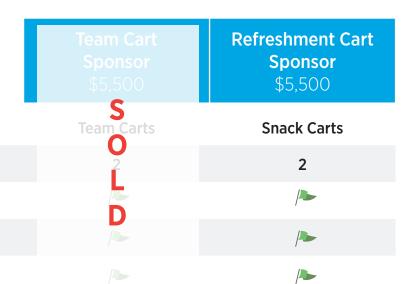

# **Sponsorship Confirmation**

| Sponsorship Level                                                                                     |                                                  | Company Information                   |                                                                                |                          |             |  |
|-------------------------------------------------------------------------------------------------------|--------------------------------------------------|---------------------------------------|--------------------------------------------------------------------------------|--------------------------|-------------|--|
| Premium Event Sponsors  Presenting - \$10,000                                                         | □ Reception - \$7,500                            | <br>Company Nan                       | ne (for marketing purposes)                                                    |                          |             |  |
| On the Green Sponsors  ☐ Team Cart \$5,500  General Hole Sponsors  ☐ Hole Sponsor - \$1,500 ( 18 10 a | □ Snack Cart - \$5,500 vailable)                 | Company Name (for invoicing purposes) |                                                                                |                          |             |  |
| Contest Sponsors  ☐ Putting Contest - \$2,000                                                         | ☐ Chipping Contest - \$2,000                     | Contact Name                          | 2                                                                              | Address                  |             |  |
| ☐ Straightest Drive - \$2,000<br>☐ Longest Drive - \$2,000                                            | ☐ Closest to Pin - \$2,000                       | City                                  |                                                                                | Prov                     | Postal Code |  |
| Enhance my sponsorship, add                                                                           | d a golf threesome for the reduced rate of \$799 | Tel                                   | Fax                                                                            | Email                    |             |  |
| Logo Submission                                                                                       |                                                  | Payment Method                        |                                                                                |                          |             |  |
| Please submit your logo in <b>both EPS and JPEG</b> formats with this commitment form.                |                                                  | □ Visa<br>□ Greater '                 | ☐ MasterCard<br>Vancouver Board of Tra                                         | ☐ American Exade account | rpress      |  |
| Submit this form to:                                                                                  |                                                  |                                       |                                                                                |                          |             |  |
| Greater Vancouver Board of Trade                                                                      |                                                  | Card Number                           |                                                                                |                          | Expiry Date |  |
| 400 - 999 Canada Place, Va                                                                            | ancouver BC, V6C 3E1                             |                                       |                                                                                |                          |             |  |
| t: 604-640-5484   f: 604-681-0437   e: lkaisers@boardoftrade.com                                      |                                                  | Name on Card                          | d                                                                              | Signature                |             |  |
|                                                                                                       |                                                  |                                       | ☐ Please invoice me for my sponsorship                                         |                          |             |  |
|                                                                                                       |                                                  |                                       | $\square$ My cheque is enclosed (payable to: Greater Vancouver Board of Trade) |                          |             |  |