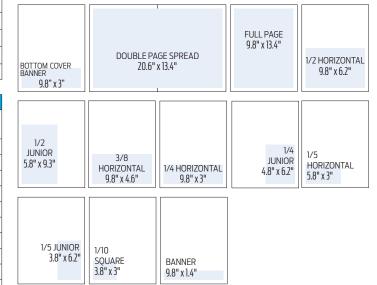

|             |             |             |            |  |  |

# PRE-PRINTED INSERTS – CALL FOR QUOTE

\*Please note banner advertisements on inside pages may be stacked.

Cost based on size, number of pages and frequency.

## **DEADLINES – CALL FOR SPECIFIC DATES**

Space deadlines: 15 days prior to issue date

Material deadlines: 12 days prior to issue date

#### ADVERTISING PRODUCTION

Final advertising supplied material should be (in order of preference):

1. A PDF x/1a file (CMYK, all fonts embedded, images 200ppi)

An Illustrator CS6 (or lower) file or eps file with all fonts converted to outlines and all images embedded. Colour space must be CMYK, not RGB. Images should be 200ppi

FTP ads to ftp.biv.com user: bivguest path: BIVMG/SpecialPubs password: bivguest

#### **AD SIZES**



## SENDING MATERIAL

Final advertising supplied material should be emailed to your sales rep.

If your material is too big to email we have an FTP site:

host: ftp.biv.com username: bivguest password: bivguest path: BIVMG/SpecialPubs

Please let your sales rep know what you've called your file.

Not sure what FTP is, or it just isn't working for you? Try using a free web-based service like **yousendit.com** or **box.net** 

For more information on print and online advertising opportunities please contact Marie Pearsall at 604-608-5158 or email mpearsall@biv.com.