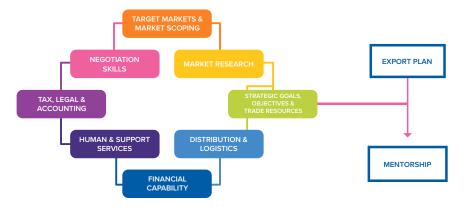

### PROGRAM OVERVIEW

New trade agreements and a competitive Canadian dollar make it an ideal time to extend your company's reach through the export of goods and services.

The Trade Accelerator Program (TAP) offers essential strategy, resources and mentorship, equipping small and medium-sized businesses to scale up, develop and activate an export plan.

TAP is a multi-day program, in-person and virtual options, covering the following topics: